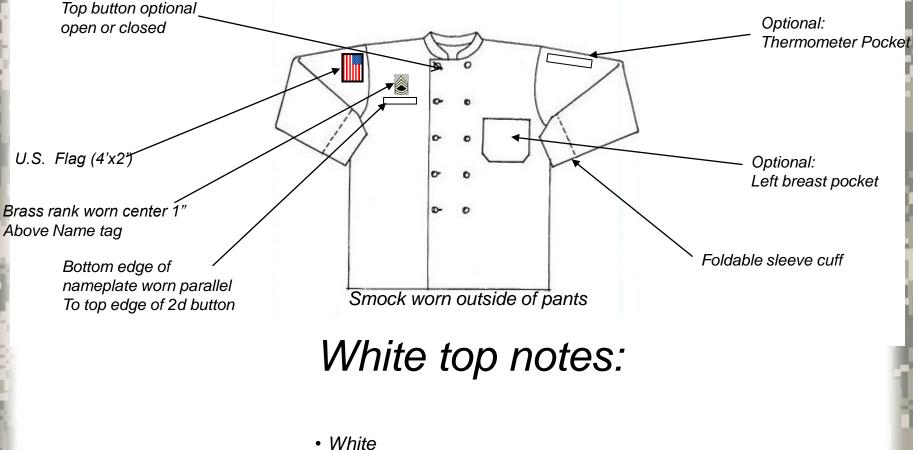

#### Modification of the Army Garrison Food Service Uniform

### Smock Wear

- wnite Uso Voloro or om
- Use Velcro or embroidered US Flag, Unit

**I**dellis

- patches on right and left sleeve
- Use name tags, rank insignia, brass

Pants Wear Requirements: Pants, Black cotton-polyester blend, stain resistant, with belt loops, two side pockets and two insert back pockets. Button or hook and eye closure with zipper.