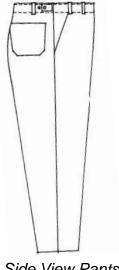

### Smock Wear

- wnite Uso Voloro or om
- Use Velcro or embroidered US Flag, Unit

**I**dellis

- patches on right and left sleeve
- Use name tags, rank insignia, brass

Pants Wear Requirements: Pants, Black cotton-polyester blend, stain resistant, with belt loops, two side pockets and two insert back pockets. Button or hook and eye closure with zipper.

Male Pants

Side View Pants

Female Pants

Waintor Logislicians

#### Use black pants

- All Soldiers wear black pants
- Belt buckle: ACU
- Headgear: Appropriate Beret

Wamor Logislicians