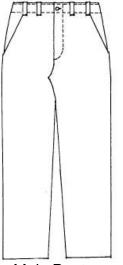

### Smock Wear

- wnite Uso Voloro or om
- Use Velcro or embroidered US Flag, Unit

**I**dellis

- patches on right and left sleeve
- Use name tags, rank insignia, brass

Pants Wear Requirements: Pants, Black cotton-polyester blend, stain resistant, with belt loops, two side pockets and two insert back pockets. Button or hook and eye closure with zipper.

Male Pants

Side View Pants

Female Pants

Waintor Logislicians

#### Use black pants

- All Soldiers wear black pants
- Belt buckle: ACU
- Headgear: Appropriate Beret

Wamor Logislicians