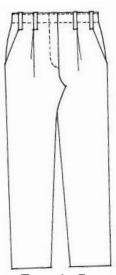

### Smock Wear

- wnite Uso Voloro or om
- Use Velcro or embroidered US Flag, Unit

**I**dellis

- patches on right and left sleeve
- Use name tags, rank insignia, brass

Pants Wear Requirements: Pants, Black cotton-polyester blend, stain resistant, with belt loops, two side pockets and two insert back pockets. Button or hook and eye closure with zipper.

Male Pants

Side View Pants

Female Pants

Waintor Logislicians

#### Use black pants

- All Soldiers wear black pants
- Belt buckle: ACU
- Headgear: Appropriate Beret

Wamor Logislicians