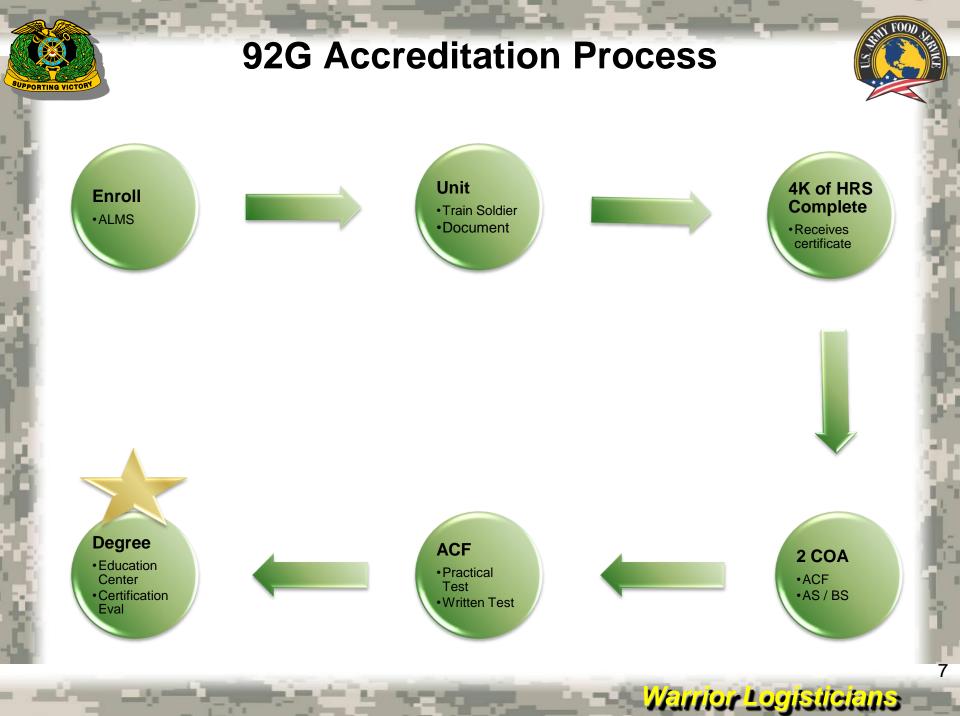

rant Officer Strength

CW5s-Authorized-7, On-hand-3 CW4s-Authorized-13, On-hand-44 CW3s-Authorized-35, On-hand-24 W01/CW2s-Authorized-101, On-hand-116 Total: A = 156 - On-hand = 187 (119.87%)

|      |                   | Recruiti<br>922A  |                   |         |
|------|-------------------|-------------------|-------------------|---------|
|      |                   |                   |                   |         |
| MOS  | 1 <sup>st</sup> Q | 2 <sup>nd</sup> Q | 3 <sup>rd</sup> Q | Mission |
| 922A | 3/3               | <mark>6/6</mark>  | 6                 | 15      |

-

-

1.1

Wanier Legislicians





Warnior Logisticians

# PME Shortfalls



| 922A | 51 | 29 | 1 |
|------|----|----|---|
|      |    |    |   |





6

Warrior Logisticians

## **92G Accreditation Process**







8

#### Modification of the Army Garrison Food Service Uniform





### Smock Wear



- wnite Uso Voloro or om
- Use Velcro or embroidered US Flag, Unit

**I**dellis

- patches on right and left sleeve
- Use name tags, rank insignia, brass



Pants Wear Requirements: Pants, Black cotton-polyester blend, stain resistant, with belt loops, two side pockets and two insert back pockets. Button or hook and eye closure with zipper.



Male Pants





Side View Pants

Female Pants

Waintor Logislicians

#### Use black pants

- All Soldiers wear black pants
- Belt buckle: ACU
- Headgear: Appropriate Beret



Wamor Logislicians

## Challenges

- Approved 92G Cuts
- Double slotting
- Developing Joint Equipment
- Keeping ARs & FMs Current



Warnior Logislicians