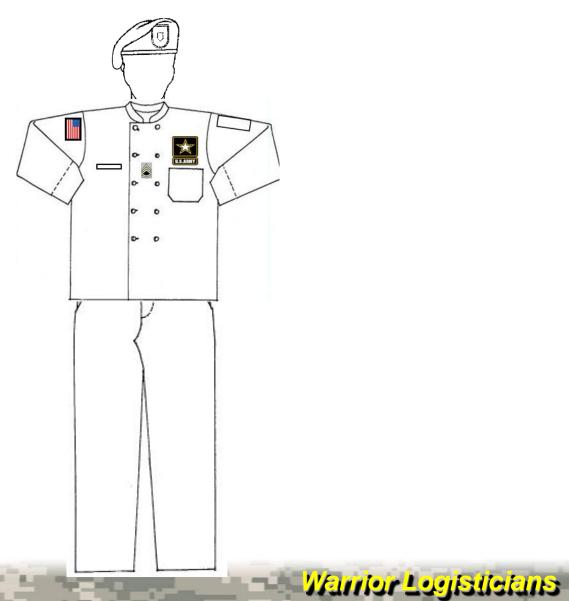

#### Modification of the Army Garrison Food Service Uniform

### Smock Wear

- wnite Uso Voloro or om
- Use Velcro or embroidered US Flag, Unit

**I**dellis

- patches on right and left sleeve
- Use name tags, rank insignia, brass

Pants Wear Requirements: Pants, Black cotton-polyester blend, stain resistant, with belt loops, two side pockets and two insert back pockets. Button or hook and eye closure with zipper.

#### Use black pants

- All Soldiers wear black pants
- Belt buckle: ACU
- Headgear: Appropriate Beret

Wamor Logislicians