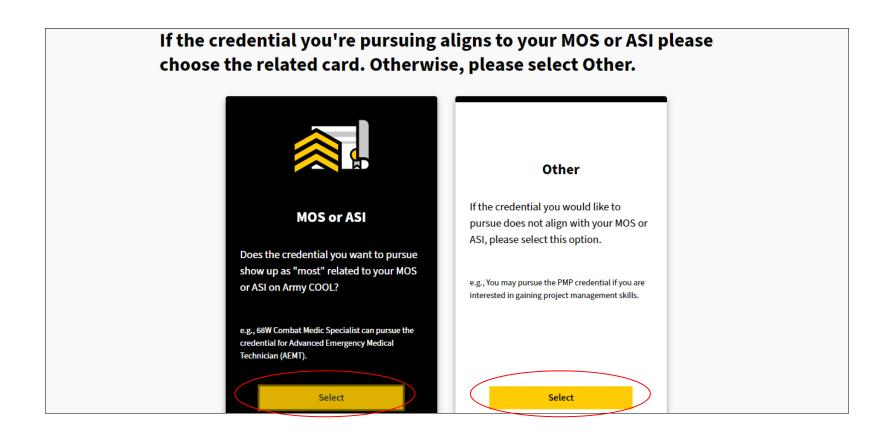

### Army IgnitED – Select Credential Path

Chose a credential from MOS/ASI or from another MOS/ASI.