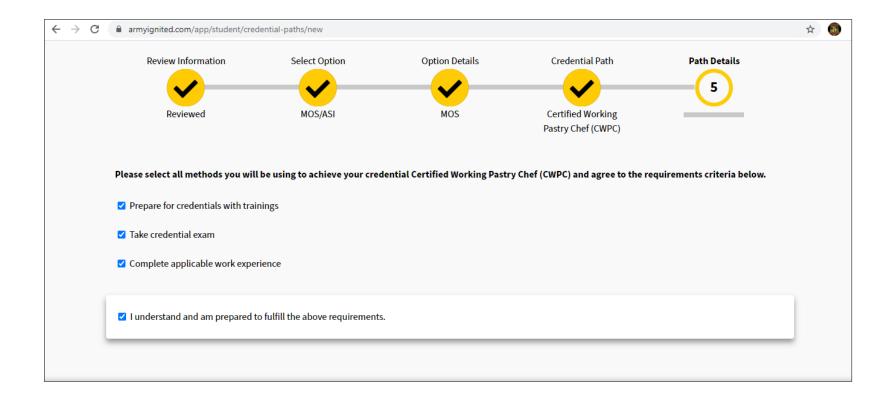

ef (CSC)                                                                                               | Select Credential + |     |
|                                                                                                                         |                     |     |
| <u>Certified Working Pastry Chef (CWPC)</u>                                                                             | Remove -            |     |
| <previous 1="" 10="" 2="" 3="" 4="" 5="" 6="" 7="" 8="" 9="" next=""></previous>                                        |                     |     |
| <b>⟨</b>                                                                                                                |                     |     |

UNCLASSIFIED



### Army IgnitED – Achievement Methods







### Army IgnitED – Credentialing Summary







### Army IgnitED – Select CA Request



Choose One of the two options: Continue with CA request- is requesting funds to do the certification

Go to your Homepage – sends you back to homepage concluding credential path set-up