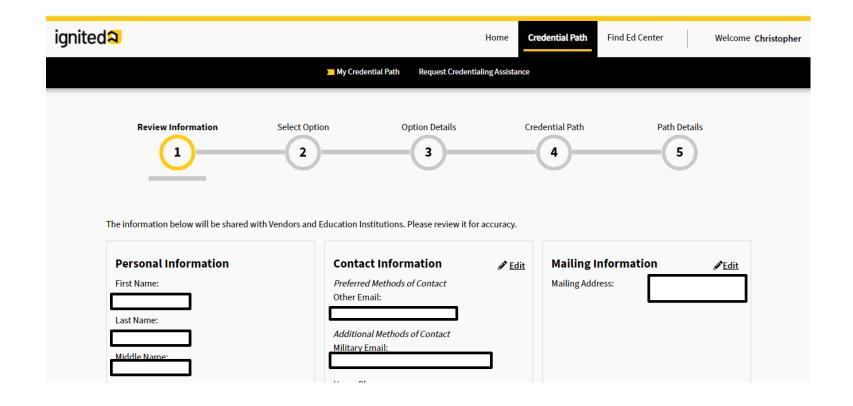

ograms are offered at domestic and international Education Centers.



#### On-Site

Take courses at an education institution's campus or a vendor's training site alongside other students.

Start Learning





### Opportunities: **Credential Path**

A **Credential Path** is ready and waiting for you to begin.

### **Definition**

Credentials are earned and awarded upon verification of a qualification in a particular subject or skillset.

### Duration

Depending on the credential path the duration can vary from as little as 1 week to as long as 1 month.

### Cost

Credential path costs can vary from \$40 to over the fiscal year limit of \$4000, depending on selected credential and level of advancement.









### Army IgnitED – After log on







### Army IgnitED – Review Information







### Army IgnitED – Select Credential Path





Chose a credential from MOS/ASI or from another MOS/ASI.



### ArmyignitED – Selection Option







## Army IgnitED – Select Credential



| ← → C 🛍 armyignited.com/app/student/credential-paths/new                                                                |                     | ☆ 🔞 |
|-------------------------------------------------------------------------------------------------------------------------|---------------------|-----|
| Reviewed MOS/ASI MOS                                                                                                    | 5                   |     |
| What credential are you interested in pursuing?                                                                         |                     |     |