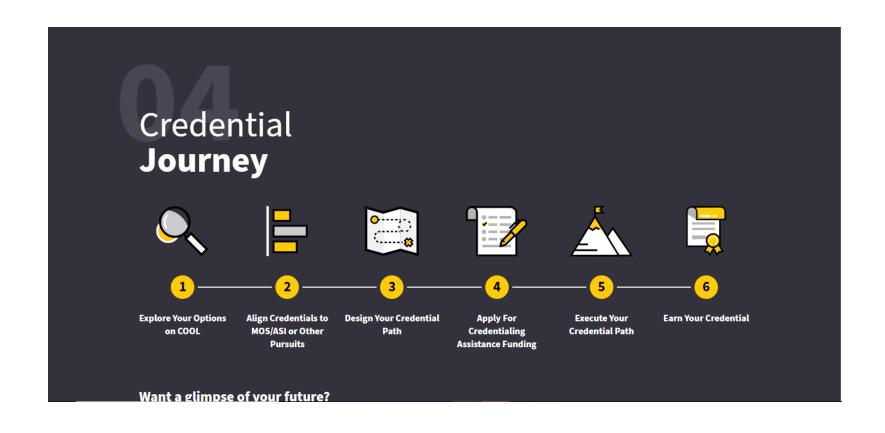

### Opportunities: **Credential Path**

A **Credential Path** is ready and waiting for you to begin.

### Army IgnitED – Select Credential Path

Chose a credential from MOS/ASI or from another MOS/ASI.