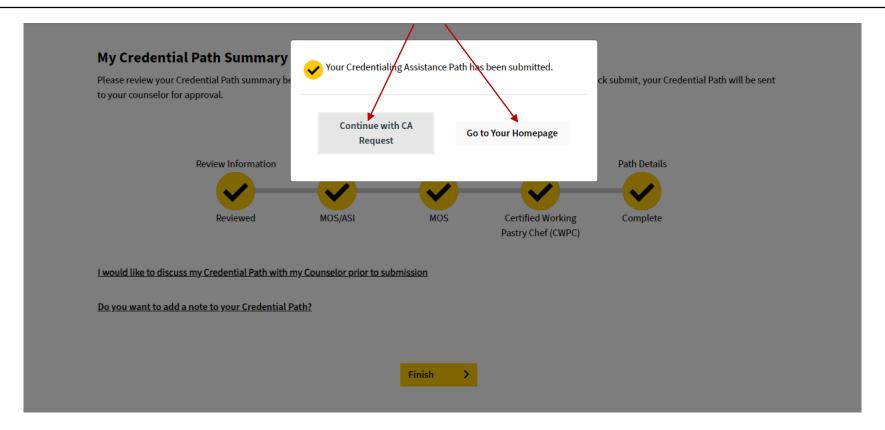

### Army IgnitED – Select CA Request

Choose One of the two options: Continue with CA request- is requesting funds to do the certification

Go to your Homepage – sends you back to homepage concluding credential path set-up