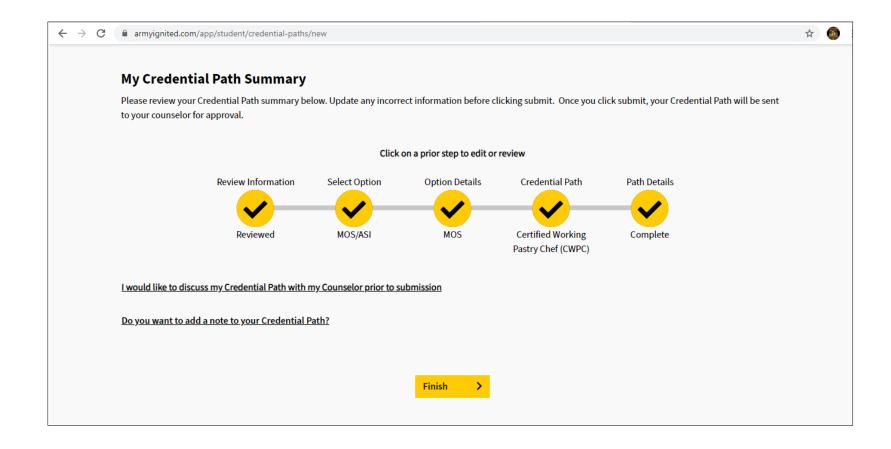

| Select Credential + |     |
|                                                                                                                         |                     |     |
| <u>Certified Working Pastry Chef (CWPC)</u>                                                                             | Remove -            |     |
| <previous 1="" 10="" 2="" 3="" 4="" 5="" 6="" 7="" 8="" 9="" next=""></previous>                                        |                     |     |
| <b>⟨</b>                                                                                                                |                     |     |

UNCLASSIFIED



### Army IgnitED – Achievement Methods







### Army IgnitED – Credentialing Summary







### Army IgnitED – Select CA Request



Choose One of the two options: Continue with CA request- is requesting funds to do the certification

Go to your Homepage – sends you back to homepage concluding credential path set-up