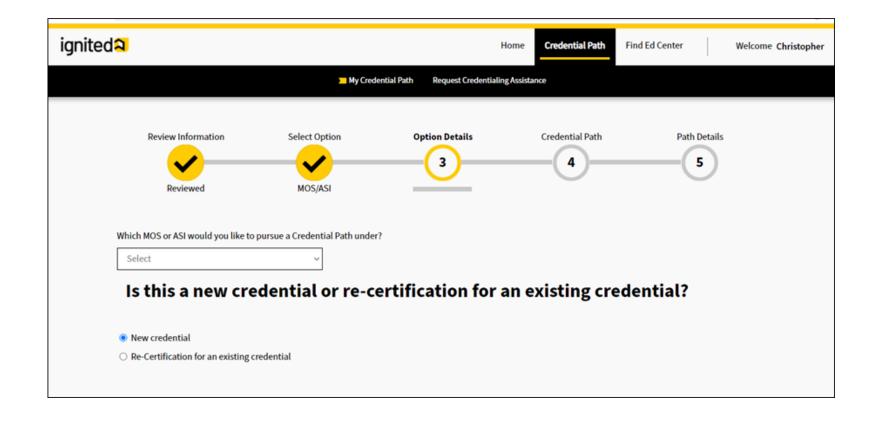

### Army IgnitED – Select Credential Path

Chose a credential from MOS/ASI or from another MOS/ASI.

### ArmyignitED – Selection Option